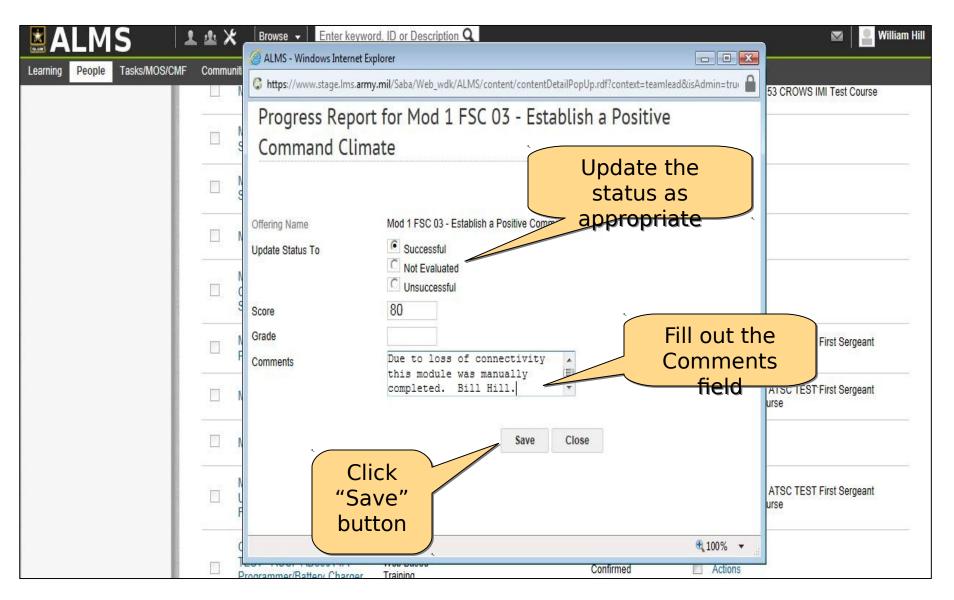

#### **Mark a Topic Complete**

#### **Mark an Offering Complete**

# Mark an Offering Complete (Cont.)

## Mark an Offering Complete (Cont.)